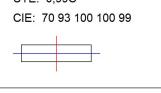

#### **PHOTOMETRIC DATA:**

F31RE140MOOC830DW η = 99% Imax = 693 cd/klm UTE: 0,99C