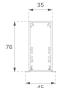

## F31RE140MOOC830DW

- FIL35 REC 1400 3700 WW OP COMF DALI WH.

Description:

Finish: Matte white RAL 9010

Installation: Recessed