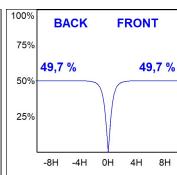

#### **PHOTOMETRIC DATA:**

F31RE140MOOC830DW η = 99% Imax = 693 cd/klm UTE: 0,99C