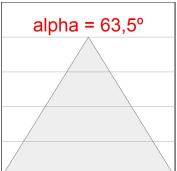

#### **PHOTOMETRIC DATA:**

F31RE140MOOC830DW η = 99% Imax = 693 cd/klm UTE: 0,99C