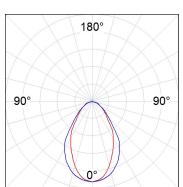

#### **PHOTOMETRIC DATA:**

F31RE140MOOC830DW η = 99% Imax = 693 cd/klm UTE: 0,99C