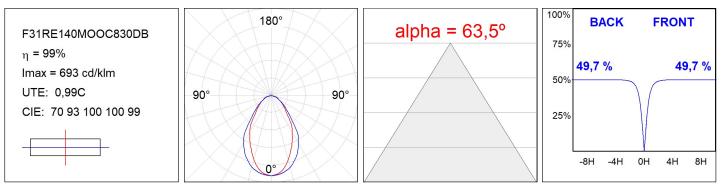

### F31RE140MOOC830DB

#### **TECHNICAL SPECIFICATIONS:**

| Light output: | 1.964 lm                 | ⁰K :          | 3000             |
|---------------|--------------------------|---------------|------------------|
| Plum:         | 21,2W                    | CRI :         | 80               |
| Efficacy:     | 92,7 lm/w                | MacAdam:      | 3                |
| UGR:          | <19                      | Power Supply: | 220-240V 50/60Hz |
| Туре:         | MID POWER LED            | Gear:         | Adjustable DALI  |
| LED Lifetime: | 70.000 L80 B10 (Ta=25°C) |               |                  |
| Power:        | 19W                      |               |                  |