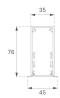

#### **TECHNICAL SPECIFICATIONS:**

| Light output: | 1.964 lm                 | ⁰K :          | 3000             |
|---------------|--------------------------|---------------|------------------|
| Plum:         | 21,2W                    | CRI :         | 80               |
| Efficacy:     | 92,7 lm/w                | MacAdam:      | 3                |
| UGR:          | <19                      | Power Supply: | 220-240V 50/60Hz |
| Туре:         | MID POWER LED            | Gear:         | Adjustable DALI  |
| LED Lifetime: | 70.000 L80 B10 (Ta=25°C) |               |                  |
| Power:        | 19W                      |               |                  |