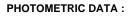

#### F31RE112MOTE940NW

#### **TECHNICAL SPECIFICATIONS:**

| Light output: | 1.760 lm                 | ⁰К:           | 4000             |
|---------------|--------------------------|---------------|------------------|
| Plum:         | 17,8W                    | CRI :         | 90               |
| Efficacy:     | 98,9 lm/w                | R9 :          | 85               |
| UGR:          | <12                      | MacAdam:      | 3                |
| Туре:         | MID POWER LED            | Power Supply: | 220-240V 50/60Hz |
| LED Lifetime: | 50.000 L90 B10 (Ta=25⁰C) | Gear:         | Electronic       |
| Power:        | 14W                      |               |                  |