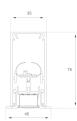

| Finish: | Matte white RAL 9010 |  |
|---------|----------------------|--|
|         |                      |  |

Dimensions: 1.120 x 35 x 76 mm

Weight: 3.240 g

Installation: Recessed

Recessing measures: 1,128 x 42 x 0 mm