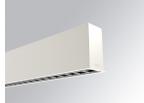

### Description:

Recessed structure for suspension or surface mounting, model FIL35 TECH by LAMP. Made of 80% recycled aluminium extrusion, length 1120 mm,with matt black reflector ULTRA COMFORT and optics for light distribution control and low glare UGR<12. Model for MID-POWER LED, with colour temperature 4000K and CRI90. Built-in electronic wiring. With IP43, IK07 degree of protection. Insulation class I. Photobiological safety group 0. Lifetime: 50000 L90 B10. Available finishes: White, black and grey. Environmental Product Declaration - EPD®available, according to UNE-EN ISO 9001:2015 and UNE-EN ISO 14001:2015.

| Finish: | Matte white RAL 9010 |  |
|---------|----------------------|--|
|         |                      |  |

Dimensions: 1.120 x 35 x 76 mm

Weight: 3.240 g

Installation: Recessed

Recessing measures: 1,128 x 42 x 0 mm