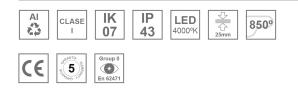

### Description:

Recessed structure for suspension or surface mounting, model FIL35 TECH by LAMP. Made of 80% recycled aluminium extrusion, length 1120 mm,with matt black reflector ULTRA COMFORT and optics for light distribution control and low glare UGR<12. Model for MID-POWER LED, with colour temperature 4000K and CRI90. Built-in electronic wiring. With IP43, IK07 degree of protection. Insulation class I. Photobiological safety group 0. Lifetime: 50000 L90 B10. Available finishes: White, black and grey. Environmental Product Declaration - EPD®available, according to UNE-EN ISO 9001:2015 and UNE-EN ISO 14001:2015.

#### **TECHNICAL SPECIFICATIONS:**

| Light output: | 1.760 lm                 | ⁰К:           | 4000             |
|---------------|--------------------------|---------------|------------------|
| Plum:         | 17,8W                    | CRI :         | 90               |
| Efficacy:     | 98,9 lm/w                | R9 :          | 85               |
| UGR:          | <12                      | MacAdam:      | 3                |
| Туре:         | MID POWER LED            | Power Supply: | 220-240V 50/60Hz |
| LED Lifetime: | 50.000 L90 B10 (Ta=25⁰C) | Gear:         | Electronic       |
| Power:        | 14W                      |               |                  |