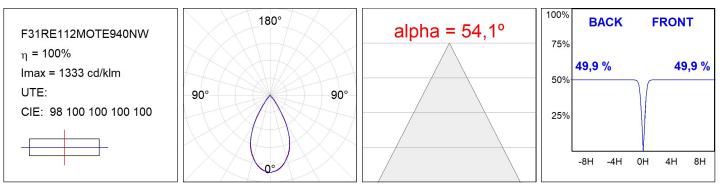

#### **TECHNICAL SPECIFICATIONS:**

| Light output: | 1.760 lm                 | ⁰К:           | 4000             |
|---------------|--------------------------|---------------|------------------|
| Plum:         | 17,8W                    | CRI :         | 90               |
| Efficacy:     | 98,9 lm/w                | R9 :          | 85               |
| UGR:          | <12                      | MacAdam:      | 3                |
| Туре:         | MID POWER LED            | Power Supply: | 220-240V 50/60Hz |
| LED Lifetime: | 50.000 L90 B10 (Ta=25⁰C) | Gear:         | Electronic       |
| Power:        | 14W                      |               |                  |