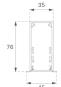

## FIL35

## F31RE112MOOP840DW

## - FIL35 REC 1120 2960 NW OPAL DALI WH.

Description:

Finish: Matte white RAL 9010

Installation: Recessed