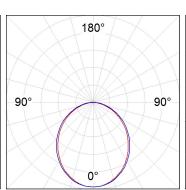

#### **PHOTOMETRIC DATA:**

$$\label{eq:eta-problem} \begin{split} &\text{F31RE112MOOP840DW} \\ &\eta = 100\% \\ &\text{Imax} = 389 \text{ cd/kIm} \\ &\text{UTE: } 1,00E \end{split}$$

CIE: 49 80 97 100 100

Data according to regulations 2019/2020/EU and 2019/2015/EU