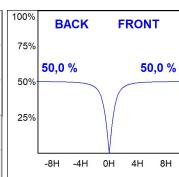

#### **PHOTOMETRIC DATA:**

$$\label{eq:eta-problem} \begin{split} &\text{F31RE112MOOP840DW} \\ &\eta = 100\% \\ &\text{Imax} = 389 \text{ cd/kIm} \\ &\text{UTE: } 1,00E \end{split}$$

CIE: 49 80 97 100 100

Data according to regulations 2019/2020/EU and 2019/2015/EU