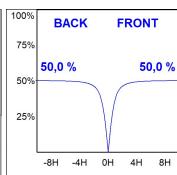

#### **PHOTOMETRIC DATA:**

 $F31RE112MOOP840DG \\ \eta = 100\% \\ Imax = 389 \ cd/klm \\ UTE: \ 1,00E$ 

CIE: 49 80 97 100 100