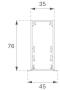

## FIL35

## F31RE112MOOP840DG

- FIL35 REC 1120 2960 NW OPAL DALI GR.

Description:

Finish: Gloss grey

Installation: Recessed