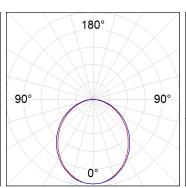

#### **PHOTOMETRIC DATA:**

 $F31RE112MOOP840DG \\ \eta = 100\% \\ Imax = 389 \ cd/klm \\ UTE: \ 1,00E$ 

CIE: 49 80 97 100 100