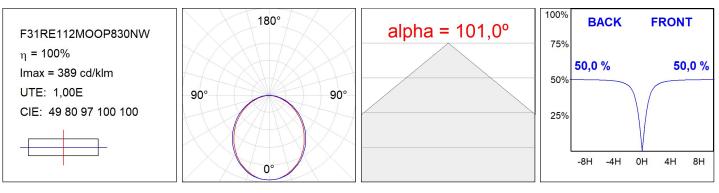

### F31RE112MOOP830NW

- FIL35 REC 1120 2960 WW OPAL WH.

# FIL35

F31RE112MOOP830NW

FIL35 REC 1120 2960 WW OPAL WH.