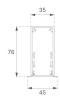

## TECHNICAL SPECIFICATIONS:

Matte white RAL 9010

| Light output: | 1.708 lm                 | ⁰K :          | 3000             |
|---------------|--------------------------|---------------|------------------|
| Plum:         | 18W                      | CRI :         | 80               |
| Efficacy:     | 94,9 lm/w                | MacAdam:      | 3                |
| Туре:         | MID POWER LED            | Power Supply: | 220-240V 50/60Hz |
| LED Lifetime: | 70.000 L80 B10 (Ta=25ºC) | Gear:         | Electronic       |
| Power:        | 16W                      |               |                  |