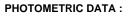

### F31RE112MOOP830NG

- FIL35 REC 1120 2960 WW OPAL GR.

### **TECHNICAL SPECIFICATIONS:**

| Light output: | 1.708 lm                 | °K :          | 3000             |
|---------------|--------------------------|---------------|------------------|
| Plum:         | 18W                      | CRI :         | 80               |
| Efficacy:     | 94,9 lm/w                | MacAdam:      | 3                |
| Туре:         | MID POWER LED            | Power Supply: | 220-240V 50/60Hz |
| LED Lifetime: | 70.000 L80 B10 (Ta=25⁰C) | Gear:         | Electronic       |
| Power:        | 16W                      |               |                  |

# FIL35

F31RE112MOOP830NG

FIL35 REC 1120 2960 WW OPAL GR.

Worktitude for light