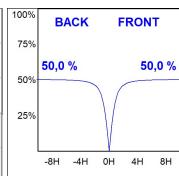

#### **PHOTOMETRIC DATA:**

 $F31RE112MOOP830NB $$ \eta = 100\% $$ Imax = 389 cd/kIm $$ UTE: 1,00E$ 

CIE: 49 80 97 100 100

Data according to regulations 2019/2020/EU and 2019/2015/EU