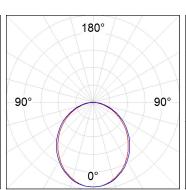

#### **PHOTOMETRIC DATA:**

 $F31RE112MOOP830NB $$ \eta = 100\% $$ Imax = 389 cd/kIm $$ UTE: 1,00E$ 

CIE: 49 80 97 100 100

Data according to regulations 2019/2020/EU and 2019/2015/EU