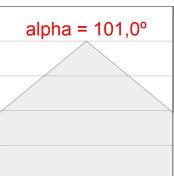

#### **PHOTOMETRIC DATA:**

 $F31RE112MOOP830NB $$ \eta = 100\% $$ Imax = 389 cd/kIm $$ UTE: 1,00E$ 

CIE: 49 80 97 100 100

Data according to regulations 2019/2020/EU and 2019/2015/EU