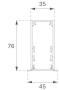

## FIL35

## F31RE112MOOP830NB

- FIL35 REC 1120 2960 WW OPAL BK.

Description:

Finish: Matte black RAL 9011

Installation: Recessed

## FIL35

FIL35 REC 1120 2960 WW OPAL BK.