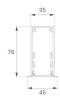

### F31RE112MOOP830DG

- FIL35 REC 1120 2960 WW OPAL DALI GR.

# FIL35

F31RE112MOOP830DG

FIL35 REC 1120 2960 WW OPAL DALI GR.