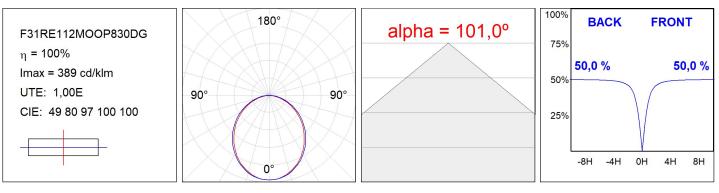

### F31RE112MOOP830DG

- FIL35 REC 1120 2960 WW OPAL DALI GR.

### **TECHNICAL SPECIFICATIONS:**

| Light output: | 1.708 lm                 | °K :          | 3000             |
|---------------|--------------------------|---------------|------------------|
| Plum:         | 18W                      | CRI :         | 80               |
| Efficacy:     | 94,9 lm/w                | MacAdam:      | 3                |
| Туре:         | MID POWER LED            | Power Supply: | 220-240V 50/60Hz |
| LED Lifetime: | 70.000 L80 B10 (Ta=25⁰C) | Gear:         | Adjustable DALI  |
| Power:        | 16W                      |               |                  |

Light output tolerance +/- 10%

Worktitude for light

# FIL35

F31RE112MOOP830DG

FIL35 REC 1120 2960 WW OPAL DALI GR.