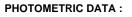

#### **TECHNICAL SPECIFICATIONS:**

| Light output: | 1.708 lm                 | ⁰К:           | 3000             |
|---------------|--------------------------|---------------|------------------|
| Plum:         | 18W                      | CRI :         | 80               |
| Efficacy:     | 94,9 lm/w                | MacAdam:      | 3                |
| Туре:         | MID POWER LED            | Power Supply: | 220-240V 50/60Hz |
| LED Lifetime: | 70.000 L80 B10 (Ta=25°C) | Gear:         | Adjustable DALI  |
| Power:        | 16W                      |               |                  |

Light output tolerance +/- 10%

Worktitude for light