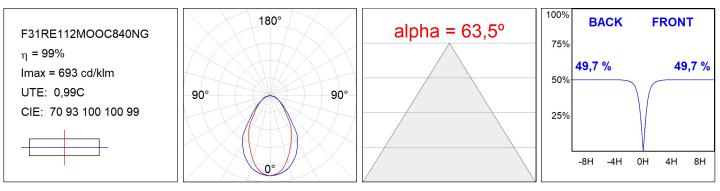

### FIL35

F31RE112MOOC840NG

- FIL35 REC 1120 2960 NW OP COMF GR.

Description:

Finish: Gloss grey

Installation: Recessed

#### **TECHNICAL SPECIFICATIONS:**

| Light output: | 1.630 lm                 | °К :          | 4000             |
|---------------|--------------------------|---------------|------------------|
| Plum:         | 18W                      | CRI :         | 80               |
| Efficacy:     | 90,6 lm/w                | MacAdam:      | 3                |
| UGR:          | <19                      | Power Supply: | 220-240V 50/60Hz |
| Туре:         | MID POWER LED            | Gear:         | Electronic       |
| LED Lifetime: | 70.000 L80 B10 (Ta=25⁰C) |               |                  |
| Power:        | 16W                      |               |                  |

Light output tolerance +/- 10%

EPD