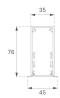

# FIL35

## F31RE112MOOC840NB

- FIL35 REC 1120 2960 NW OP COMF BK.

## Description:

Finish:

Matte black RAL 9011

Installation: Recessed

### **TECHNICAL SPECIFICATIONS:**

| Light output: | 1.630 lm                 | ⁰K :          | 4000             |
|---------------|--------------------------|---------------|------------------|
| Plum:         | 18W                      | CRI :         | 80               |
| Efficacy:     | 90,6 lm/w                | MacAdam:      | 3                |
| UGR:          | <19                      | Power Supply: | 220-240V 50/60Hz |
| Туре:         | MID POWER LED            | Gear:         | Electronic       |
| LED Lifetime: | 70.000 L80 B10 (Ta=25⁰C) |               |                  |
| Power:        | 16W                      |               |                  |