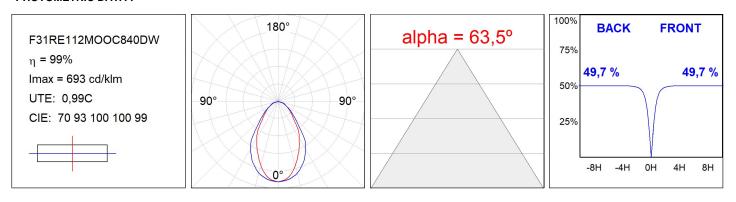

### FIL35

F31RE112MOOC840DW

Description:

Finish: Matte white RAL 9010

Installation: Recessed

#### **TECHNICAL SPECIFICATIONS:**

| Light output: | 1.630 lm                 | °К :          | 4000             |
|---------------|--------------------------|---------------|------------------|
| Plum:         | 18W                      | CRI :         | 80               |
| Efficacy:     | 90,6 lm/w                | MacAdam:      | 3                |
| UGR:          | <19                      | Power Supply: | 220-240V 50/60Hz |
| Туре:         | MID POWER LED            | Gear:         | Adjustable DALI  |
| LED Lifetime: | 70.000 L80 B10 (Ta=25°C) |               |                  |
| Power:        | 16W                      |               |                  |

Light output tolerance +/- 10%

EPD