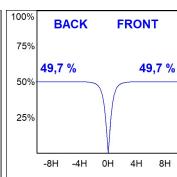

#### **PHOTOMETRIC DATA:**

F31RE112MOOC840DG  $\eta$  = 99% lmax = 693 cd/klm UTE: 0,99C