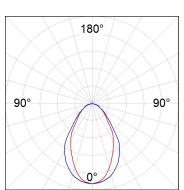

#### **PHOTOMETRIC DATA:**

F31RE112MOOC840DG  $\eta$  = 99% lmax = 693 cd/klm UTE: 0,99C