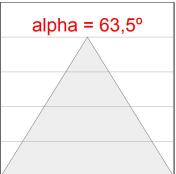

#### **PHOTOMETRIC DATA:**

F31RE112MOOC840DG  $\eta$  = 99% lmax = 693 cd/klm UTE: 0,99C