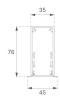

### - FIL35 REC 1120 2960 NW OP COMF DALI BK.

Matte black RAL 9011

### Description:

Finish:

Installation: Recessed

#### **TECHNICAL SPECIFICATIONS:**

| Light output: | 1.630 lm                 | °K :          | 4000             |
|---------------|--------------------------|---------------|------------------|
| Plum:         | 18W                      | CRI :         | 80               |
| Efficacy:     | 90,6 lm/w                | MacAdam:      | 3                |
| UGR:          | <19                      | Power Supply: | 220-240V 50/60Hz |
| Туре:         | MID POWER LED            | Gear:         | Adjustable DALI  |
| LED Lifetime: | 70.000 L80 B10 (Ta=25⁰C) |               |                  |
| Power:        | 16W                      |               |                  |