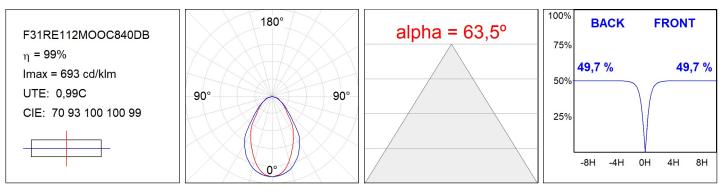

#### **TECHNICAL SPECIFICATIONS:**

| Light output: | 1.630 lm                 | °K :          | 4000             |
|---------------|--------------------------|---------------|------------------|
| Plum:         | 18W                      | CRI :         | 80               |
| Efficacy:     | 90,6 lm/w                | MacAdam:      | 3                |
| UGR:          | <19                      | Power Supply: | 220-240V 50/60Hz |
| Туре:         | MID POWER LED            | Gear:         | Adjustable DALI  |
| LED Lifetime: | 70.000 L80 B10 (Ta=25⁰C) |               |                  |
| Power:        | 16W                      |               |                  |

Light output tolerance +/- 10%

EPD