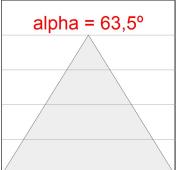

#### **PHOTOMETRIC DATA:**

F31RE112MOOC830NW η = 99% Imax = 693 cd/klm UTE: 0,99C

CIE: 70 93 100 100 99