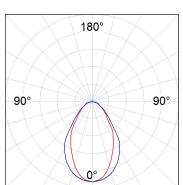

#### **PHOTOMETRIC DATA:**

F31RE112MOOC830NW η = 99% Imax = 693 cd/klm UTE: 0,99C

CIE: 70 93 100 100 99