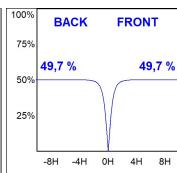

#### **PHOTOMETRIC DATA:**

F31RE112MOOC830NW η = 99% Imax = 693 cd/klm UTE: 0,99C

CIE: 70 93 100 100 99