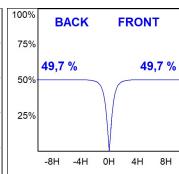

#### **PHOTOMETRIC DATA:**

$$\label{eq:eta-problem} \begin{split} & \text{F31RE112MOOC830NB} \\ & \eta = 99\% \\ & \text{Imax} = 693 \text{ cd/klm} \\ & \text{UTE: 0,99C} \end{split}$$

CIE: 70 93 100 100 99