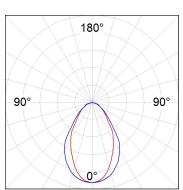

#### **PHOTOMETRIC DATA:**

$$\label{eq:eta-problem} \begin{split} & \text{F31RE112MOOC830NB} \\ & \eta = 99\% \\ & \text{Imax} = 693 \text{ cd/klm} \\ & \text{UTE: 0,99C} \end{split}$$

CIE: 70 93 100 100 99