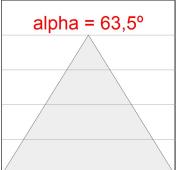

#### **PHOTOMETRIC DATA:**

$$\label{eq:eta-problem} \begin{split} & \text{F31RE112MOOC830NB} \\ & \eta = 99\% \\ & \text{Imax} = 693 \text{ cd/klm} \\ & \text{UTE: 0,99C} \end{split}$$

CIE: 70 93 100 100 99