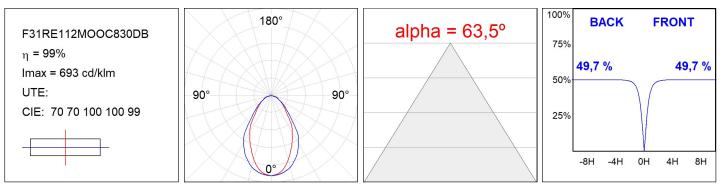

### F31RE112MOOC830DB

#### **TECHNICAL SPECIFICATIONS:**

| Light output: | 1.571 lm                 | ٩K :          | 3000             |
|---------------|--------------------------|---------------|------------------|
| Plum:         | 18W                      | CRI :         | 80               |
| Efficacy:     | 87,3 lm/w                | MacAdam:      | 3                |
| UGR:          | <19                      | Power Supply: | 220-240V 50/60Hz |
| Туре:         | MID POWER LED            | Gear:         | Adjustable DALI  |
| LED Lifetime: | 70.000 L80 B10 (Ta=25°C) |               |                  |
| Power:        | 16W                      |               |                  |