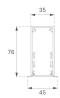

#### **TECHNICAL SPECIFICATIONS:**

| Light output: | 1.571 lm                 | ٩K :          | 3000             |
|---------------|--------------------------|---------------|------------------|
| Plum:         | 18W                      | CRI :         | 80               |
| Efficacy:     | 87,3 lm/w                | MacAdam:      | 3                |
| UGR:          | <19                      | Power Supply: | 220-240V 50/60Hz |
| Туре:         | MID POWER LED            | Gear:         | Adjustable DALI  |
| LED Lifetime: | 70.000 L80 B10 (Ta=25°C) |               |                  |
| Power:        | 16W                      |               |                  |