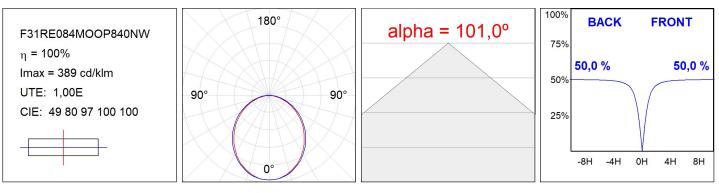

### F31RE084MOOP840NW

- FIL35 REC 840 2220 NW OPAL WH.

### **TECHNICAL SPECIFICATIONS:**

Matte white RAL 9010

| Light output: | 1.329 lm                 | ⁰К:           | 4000             |
|---------------|--------------------------|---------------|------------------|
| Plum:         | 13,5W                    | CRI :         | 80               |
| Efficacy:     | 98,4 lm/w                | MacAdam:      | 3                |
| Туре:         | MID POWER LED            | Power Supply: | 220-240V 50/60Hz |
| LED Lifetime: | 70.000 L80 B10 (Ta=25°C) | Gear:         | Electronic       |
| Power:        | 12W                      |               |                  |

Light output tolerance +/- 10%

Worktitude for light