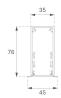

### F31RE084MOOP840NW

- FIL35 REC 840 2220 NW OPAL WH.

# FIL35

F31RE084MOOP840NW

FIL35 REC 840 2220 NW OPAL WH.

Worktitude for light