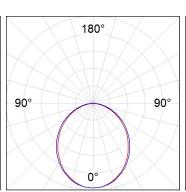

#### **PHOTOMETRIC DATA:**

F31RE084MOOP840DW  $\eta = 100\%$ Imax = 389 cd/klm UTE: 1,00E

CIE: 49 80 97 100 100