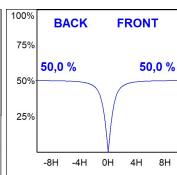

#### **PHOTOMETRIC DATA:**

F31RE084MOOP840DW  $\eta = 100\%$ Imax = 389 cd/klm UTE: 1,00E

CIE: 49 80 97 100 100