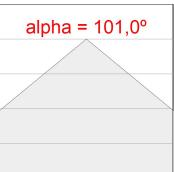

#### **PHOTOMETRIC DATA:**

F31RE084MOOP840DW  $\eta = 100\%$ Imax = 389 cd/klm UTE: 1,00E

CIE: 49 80 97 100 100