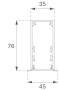

## F31RE084MOOP840DW

- FIL35 REC 840 2220 NW OPAL DALI WH.

Description:

Finish: Matte white RAL 9010

Installation: Recessed