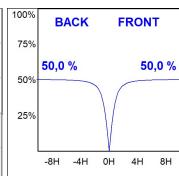

#### **PHOTOMETRIC DATA:**

F31RE084MOOP840DG  $\eta$  = 100% Imax = 389 cd/klm UTE: 1,00E

CIE: 49 80 97 100 100