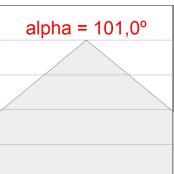

#### **PHOTOMETRIC DATA:**

F31RE084MOOP840DG  $\eta$  = 100% Imax = 389 cd/klm UTE: 1,00E

CIE: 49 80 97 100 100