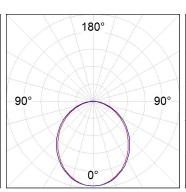

#### **PHOTOMETRIC DATA:**

F31RE084MOOP840DG  $\eta$  = 100% Imax = 389 cd/klm UTE: 1,00E

CIE: 49 80 97 100 100