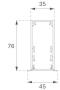

## FIL35

## F31RE084MOOP840DG

- FIL35 REC 840 2220 NW OPAL DALI GR.

Description:

Finish: Gloss grey

Installation: Recessed

## FIL35

FIL35 REC 840 2220 NW OPAL DALI GR.