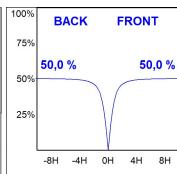

#### **PHOTOMETRIC DATA:**

F31RE084MOOP840DB  $\eta$  = 100% Imax = 389 cd/klm UTE: 1,00E

CIE: 49 80 97 100 100