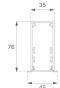

## FIL35

## F31RE084MOOP840DB

## - FIL35 REC 840 2220 NW OPAL DALI BK.

Description:

Finish: Matte black RAL 9011

Installation: Recessed