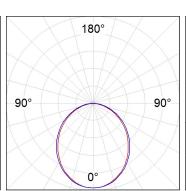

#### **PHOTOMETRIC DATA:**

F31RE084MOOP840DB  $\eta$  = 100% Imax = 389 cd/klm UTE: 1,00E

CIE: 49 80 97 100 100