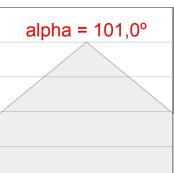

#### **PHOTOMETRIC DATA:**

F31RE084MOOP840DB  $\eta$  = 100% Imax = 389 cd/klm UTE: 1,00E

CIE: 49 80 97 100 100