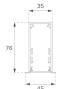

## F31RE084MOOP830NW

- FIL35 REC 840 2220 WW OPAL WH.

Description:

Finish: Matte white RAL 9010

Installation: Recessed