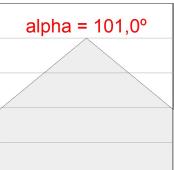

#### **PHOTOMETRIC DATA:**

$$\label{eq:eta-problem} \begin{split} &\text{F31RE084MOOP830NW} \\ &\eta = 100\% \\ &\text{Imax} = 389 \text{ cd/klm} \\ &\text{UTE: 1,00E} \end{split}$$

CIE: 49 80 97 100 100