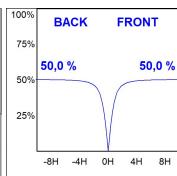

#### **PHOTOMETRIC DATA:**

$$\label{eq:eta-problem} \begin{split} &\text{F31RE084MOOP830NW} \\ &\eta = 100\% \\ &\text{Imax} = 389 \text{ cd/klm} \\ &\text{UTE: 1,00E} \end{split}$$

CIE: 49 80 97 100 100