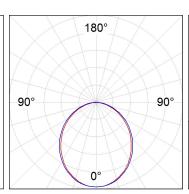

#### **PHOTOMETRIC DATA:**

$$\label{eq:eta-problem} \begin{split} &\text{F31RE084MOOP830NW} \\ &\eta = 100\% \\ &\text{Imax} = 389 \text{ cd/klm} \\ &\text{UTE: 1,00E} \end{split}$$

CIE: 49 80 97 100 100