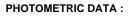

### **TECHNICAL SPECIFICATIONS:**

| Light output: | 1.281 lm                 | ⁰К:           | 3000             |
|---------------|--------------------------|---------------|------------------|
| Plum:         | 13,5W                    | CRI :         | 80               |
| Efficacy:     | 94,9 lm/w                | MacAdam:      | 3                |
| Туре:         | MID POWER LED            | Power Supply: | 220-240V 50/60Hz |
| LED Lifetime: | 70.000 L80 B10 (Ta=25°C) | Gear:         | Electronic       |
| Power:        | 12W                      |               |                  |

Light output tolerance +/- 10%

Worktitude for light