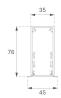

### F31RE084MOOP830NB

- FIL35 REC 840 2220 WW OPAL BK.

# FIL35

F31RE084MOOP830NB

FIL35 REC 840 2220 WW OPAL BK.

Worktitude for light