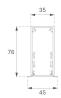

## **Description:**

Finish:

Installation: Recessed

#### **TECHNICAL SPECIFICATIONS:**

| Light output: | 1.281 lm                 | ⁰К:           | 3000             |
|---------------|--------------------------|---------------|------------------|
| Plum:         | 13,5W                    | CRI :         | 80               |
| Efficacy:     | 94,9 lm/w                | MacAdam:      | 3                |
| Туре:         | MID POWER LED            | Power Supply: | 220-240V 50/60Hz |
| LED Lifetime: | 70.000 L80 B10 (Ta=25°C) | Gear:         | Adjustable DALI  |
| Power:        | 12W                      |               |                  |