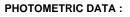

#### **TECHNICAL SPECIFICATIONS:**

| Light output: | 1.281 lm                 | ⁰К:           | 3000             |
|---------------|--------------------------|---------------|------------------|
| Plum:         | 13,5W                    | CRI :         | 80               |
| Efficacy:     | 94,9 lm/w                | MacAdam:      | 3                |
| Туре:         | MID POWER LED            | Power Supply: | 220-240V 50/60Hz |
| LED Lifetime: | 70.000 L80 B10 (Ta=25°C) | Gear:         | Adjustable DALI  |
| Power:        | 12W                      |               |                  |