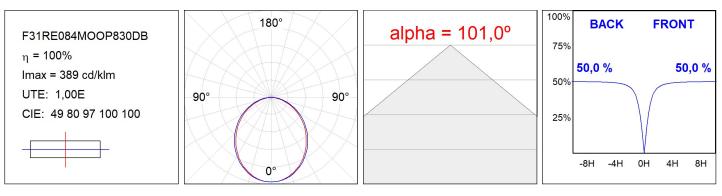

### F31RE084MOOP830DB

- FIL35 REC 840 2220 WW OPAL DALI BK.

### **TECHNICAL SPECIFICATIONS:**

| Light output: | 1.281 lm                 | ⁰К:           | 3000             |
|---------------|--------------------------|---------------|------------------|
| Plum:         | 13,5W                    | CRI :         | 80               |
| Efficacy:     | 94,9 lm/w                | MacAdam:      | 3                |
| Туре:         | MID POWER LED            | Power Supply: | 220-240V 50/60Hz |
| LED Lifetime: | 70.000 L80 B10 (Ta=25°C) | Gear:         | Adjustable DALI  |
| Power:        | 12W                      |               |                  |

Light output tolerance +/- 10%