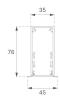

### **TECHNICAL SPECIFICATIONS:**

| Light output: | 1.281 lm                 | ⁰К:           | 3000             |
|---------------|--------------------------|---------------|------------------|
| Plum:         | 13,5W                    | CRI :         | 80               |
| Efficacy:     | 94,9 lm/w                | MacAdam:      | 3                |
| Туре:         | MID POWER LED            | Power Supply: | 220-240V 50/60Hz |
| LED Lifetime: | 70.000 L80 B10 (Ta=25°C) | Gear:         | Adjustable DALI  |
| Power:        | 12W                      |               |                  |