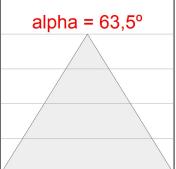

#### **PHOTOMETRIC DATA:**

F31RE084MOOC840NW  $\eta$  = 99% lmax = 693 cd/klm UTE: 0,99C

CIE: 70 93 100 100 99