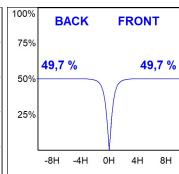

#### **PHOTOMETRIC DATA:**

F31RE084MOOC840NW  $\eta$  = 99% lmax = 693 cd/klm UTE: 0,99C

CIE: 70 93 100 100 99