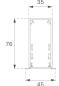

## FIL35

## F31RE084MOOC840NW

- FIL35 REC 840 2220 NW OP COMF WH.

Description:

Finish: Matte white RAL 9010

Installation: Recessed