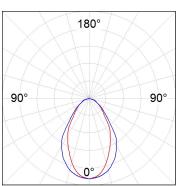

#### **PHOTOMETRIC DATA:**

F31RE084MOOC840NW  $\eta$  = 99% lmax = 693 cd/klm UTE: 0,99C

CIE: 70 93 100 100 99