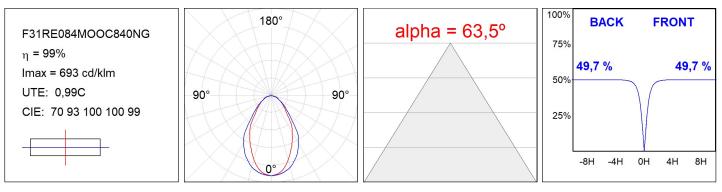

#### **TECHNICAL SPECIFICATIONS:**

| Light output: | 1.223 lm                 | °K :          | 4000             |
|---------------|--------------------------|---------------|------------------|
| Plum:         | 13,5W                    | CRI :         | 80               |
| Efficacy:     | 90,6 lm/w                | MacAdam:      | 3                |
| UGR:          | <19                      | Power Supply: | 220-240V 50/60Hz |
| Туре:         | MID POWER LED            | Gear:         | Electronic       |
| LED Lifetime: | 70.000 L80 B10 (Ta=25⁰C) |               |                  |
| Power:        | 12W                      |               |                  |

Light output tolerance +/- 10%

EPD