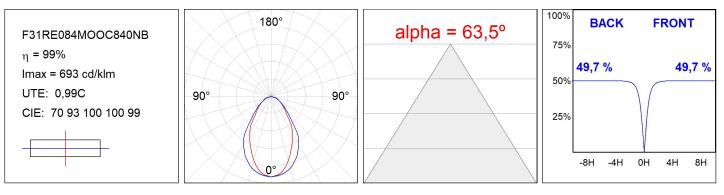

### PHOTOMETRIC DATA :

Worktitude for light

#### **TECHNICAL SPECIFICATIONS:**

| Light output: | 1.223 lm                 | °K :          | 4000             |
|---------------|--------------------------|---------------|------------------|
| Plum:         | 13,5W                    | CRI :         | 80               |
| Efficacy:     | 90,6 lm/w                | MacAdam:      | 3                |
| UGR:          | <19                      | Power Supply: | 220-240V 50/60Hz |
| Туре:         | MID POWER LED            | Gear:         | Electronic       |
| LED Lifetime: | 70.000 L80 B10 (Ta=25⁰C) |               |                  |
| Power:        | 12W                      |               |                  |