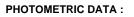

### **TECHNICAL SPECIFICATIONS:**

| Light output: | 1.179 lm                 | ⁰К:           | 3000             |
|---------------|--------------------------|---------------|------------------|
| Plum:         | 13,5W                    | CRI :         | 80               |
| Efficacy:     | 87,3 lm/w                | MacAdam:      | 3                |
| UGR:          | <19                      | Power Supply: | 220-240V 50/60Hz |
| Туре:         | MID POWER LED            | Gear:         | Electronic       |
| LED Lifetime: | 70.000 L80 B10 (Ta=25°C) |               |                  |
| Power:        | 12W                      |               |                  |

Light output tolerance +/- 10%

EPD