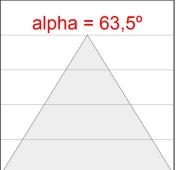

#### **PHOTOMETRIC DATA:**

F31RE084MOOC830NG η = 99% Imax = 693 cd/klm UTE: 0,99C