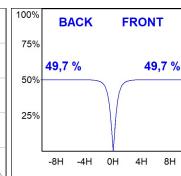

#### **PHOTOMETRIC DATA:**

F31RE084MOOC830NG η = 99% Imax = 693 cd/klm UTE: 0,99C