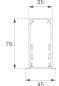

## FIL35

## F31RE084MOOC830NG

- FIL35 REC 840 2220 WW OP COMF GR.

Description:

Finish: Gloss grey

Installation: Recessed

## FIL35 REC 840 2220 WW OP COMF GR.