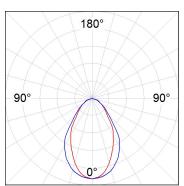

#### **PHOTOMETRIC DATA:**

F31RE084MOOC830NG η = 99% Imax = 693 cd/klm UTE: 0,99C