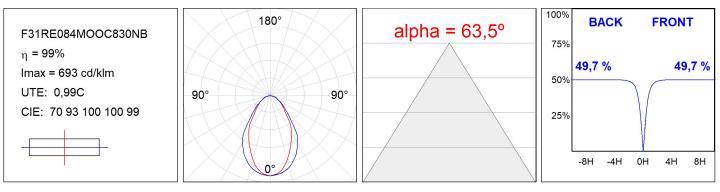

### F31RE084MOOC830NB

- FIL35 REC 840 2220 WW OP COMF BK.

#### **TECHNICAL SPECIFICATIONS:**

| Light output: | 1.179 lm                 | ⁰К:           | 3000             |
|---------------|--------------------------|---------------|------------------|
| Plum:         | 13,5W                    | CRI :         | 80               |
| Efficacy:     | 87,3 lm/w                | MacAdam:      | 3                |
| UGR:          | <19                      | Power Supply: | 220-240V 50/60Hz |
| Туре:         | MID POWER LED            | Gear:         | Electronic       |
| LED Lifetime: | 70.000 L80 B10 (Ta=25ºC) |               |                  |
| Power:        | 12W                      |               |                  |

# FIL35

F31RE084MOOC830NB

FIL35 REC 840 2220 WW OP COMF BK.

Worktitude for light