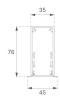

#### **TECHNICAL SPECIFICATIONS:**

| Light output: | 1.179 lm                 | ⁰К:           | 3000             |
|---------------|--------------------------|---------------|------------------|
| Plum:         | 13,5W                    | CRI :         | 80               |
| Efficacy:     | 87,3 lm/w                | MacAdam:      | 3                |
| UGR:          | <19                      | Power Supply: | 220-240V 50/60Hz |
| Туре:         | MID POWER LED            | Gear:         | Electronic       |
| LED Lifetime: | 70.000 L80 B10 (Ta=25ºC) |               |                  |
| Power:        | 12W                      |               |                  |