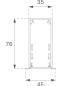

## FIL35

## F31RE084MOOC830DB

## - FIL35 REC 840 2220 WW OP COMF DALI BK.

Description:

Finish: Matte black RAL 9011

Installation: Recessed