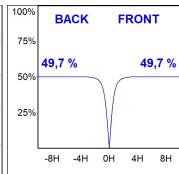

#### **PHOTOMETRIC DATA:**

F31RE084MOOC830DB  $\eta$  = 99% lmax = 693 cd/klm UTE: 0,99C CIE: 70 93 100 100 99