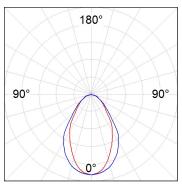

#### **PHOTOMETRIC DATA:**

F31RE084MOOC830DB  $\eta$  = 99% lmax = 693 cd/klm UTE: 0,99C CIE: 70 93 100 100 99