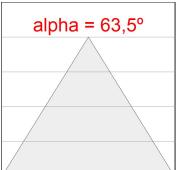

#### **PHOTOMETRIC DATA:**

F31RE084MOOC830DB  $\eta$  = 99% lmax = 693 cd/klm UTE: 0,99C CIE: 70 93 100 100 99