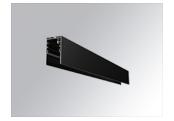

## **DUIT ACC. PROF BASIC IND 600MM BK.**

#### Description:

Accessory for suspension structure, model DUIT ACC. PROF BASIC IND 600MM BK. Empty profile type supplied in 615 mm. Made of black anodized aluminum extrusion..