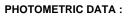

### **TECHNICAL SPECIFICATIONS:**

| Light output: | 5.960 lm                 | ⁰К:           | 3000             |
|---------------|--------------------------|---------------|------------------|
| Plum:         | 48W                      | CRI :         | 80               |
| Efficacy:     | 124,2 lm/w               | MacAdam:      | 3                |
| Туре:         | MID POWER                | Power Supply: | 220-240V 50/60Hz |
| LED Lifetime: | >72.000 L80B10 (Ta=25°C) | Gear:         | Adjustable DALI  |
| Power:        | 42W                      |               |                  |

### Light output tolerance +/- 10%