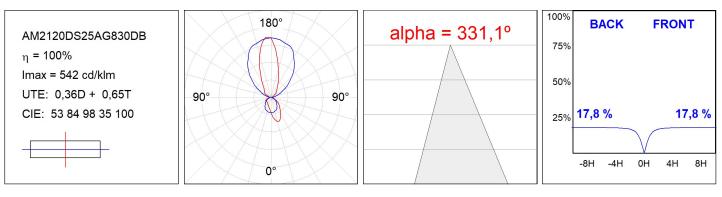

|
| Efficacy:     | 128,3 lm/w               | MacAdam:      | 3                |
| Туре:         | MID POWER                | Power Supply: | 220-240V 50/60Hz |
| LED Lifetime: | >72.000 L80B10 (Ta=25°C) | Gear:         | Adjustable DALI  |
| Power:        | 42W                      |               |                  |

### Light output tolerance +/- 10%



### CUSTOM MADE OPTIONS:



LAMP reserves the right to change the technical specifications of their products. These changes will allow the continual improvement of the products and will also ensure the conformity to current legal changes. Updated information is always available in our website www.lamp.es Worktitude for light

## AMBIENT

AM2120DS25AG830DB

AMBIENT G2 IND 1200 D/I D WW A/G DA B



### PHOTOMETRIC DATA :



### Product datasheet

## AMBIENT

### ACCESORIES :

#### Assembly



Product code: AM2ACIN120ABK

Description: AMBIENT G2 ACC FRONT IND 1200 AN. BLACK

Product code: AM2ACIN120ABL

Description: AMBIENT G2 ACC FRONT IND 1200 AN. BLUE

Worktitude for light



Product code: AM2ACIN120ABZ

Description: AMBIENT G2 ACC FRONT IND 1200 AN. BRONZE



Product code: AM2ACIN120ACH

Description: AMBIENT G2 ACC FRONT IND 1200 AN. CHAMP



Product code: AM2ACIN120AGD



Product code: AM2ACIN120ARW

Description: AMBIENT G2 ACC FRONT IND 1200 AL RAW



Product code: AM2ACIN120B





Product code: AM2ACIN120W

Description: AMBIENT G2 ACC FRONT IND 1200MM WH