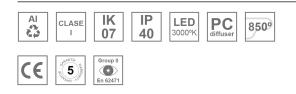

#### **Description:**

Finish:

LAMP surface wall mounted fixture AMBIENT G2 IND 1200 D/I Double Switch. Manufactured from extruded aluminum with an 75% recycling rate with Asymetric polycarbonate optic and Grazer polycarbonate optic . Model for LED MID-POWER, colour temperature 3000K and IRC80. Electronic DALI gear included. IP40, IK07 ratings. Insulation Class I. Photobiological safety group 0. LED life time: >72.000 L80B10. Available luminaire body finishes: White and black. Frontal accessory sold separately with the desired finish. White, Black, Raw o Anodised (Gold, Bronze, Champagne, Blue and Black).

#### **TECHNICAL SPECIFICATIONS:**

| Light output: | 6.156 lm                 | ٩K:           | 3000             |
|---------------|--------------------------|---------------|------------------|
| Plum:         | 48W                      | CRI :         | 80               |
| Efficacy:     | 128,3 lm/w               | MacAdam:      | 3                |
| Туре:         | MID POWER                | Power Supply: | 220-240V 50/60Hz |
| LED Lifetime: | >72.000 L80B10 (Ta=25°C) | Gear:         | Adjustable DALI  |
| Power:        | 42W                      |               |                  |