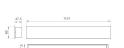

Dimensions: 1.200 x 80 x 48 mm

Matte black RAL 9011

Installation: Wall mounted