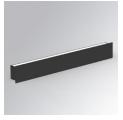

### AMBIENT G2 IND 1200 D/I D WW A/G DA B

Dimensions: 1.200 x 80 x 48 mm

Matte black RAL 9011

Installation: Wall mounted