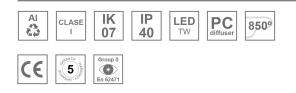

#### **Description:**

Finish:

Dimensions:

LAMP surface wall mounted system AMBIENT G2 LC 1200 DIR. Manufactured from extruded aluminum with an 75% recycling rate with Opal polycarbonate diffusers. Model for LED MID-POWER, colour temperature Tunnable White and IRC80. Electronic DALI gear included. IP40, IK07 ratings. Insulation Class I. Photobiological safety group 0. LED life time: 50.000 L90B10. Available luminaire body finishes: White and black. Frontal accessory sold separately with the desired finish. White, Black, Raw o Anodised (Gold, Bronze, Champagne, Blue and Black).