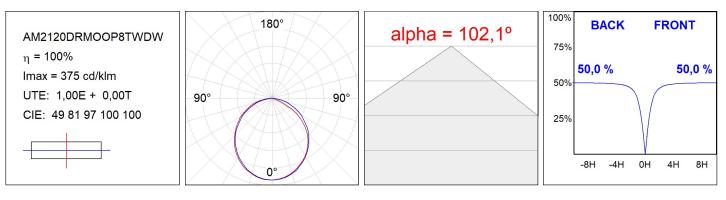

## **PHOTOMETRIC DATA :**

### **TECHNICAL SPECIFICATIONS:**

| Light output: | 1.982 lm                | °K :          | TUNNABLE WHI     |
|---------------|-------------------------|---------------|------------------|
| Plum:         | 16,3W                   | CRI :         | 80               |
| Efficacy:     | 121,6 lm/w              | MacAdam:      | 3                |
| Туре:         | MID POWER               | Power Supply: | 220-240V 50/60Hz |
| LED Lifetime: | 50.000 L90B10 (Ta=25°C) | Gear:         | Adjustable DALI  |
| Power:        | 14W                     |               |                  |