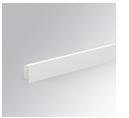

#### **Description:**

Finish:

Dimensions:

LAMP surface wall mounted system AMBIENT G2 LC 1200 DIR. Manufactured from extruded aluminum with an 75% recycling rate with Opal polycarbonate diffusers. Model for LED MID-POWER, colour temperature Tunnable White and IRC80. Electronic DALI gear included. IP40, IK07 ratings. Insulation Class I. Photobiological safety group 0. LED life time: 50.000 L90B10. Available luminaire body finishes: White and black. Frontal accessory sold separately with the desired finish. White, Black, Raw o Anodised (Gold, Bronze, Champagne, Blue and Black).

Matte white RAL 9010 s: 1.200 x 80 x 48 mm

Installation: Wall mounted