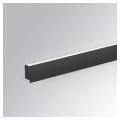

#### AMBIENT G2 LC 1200 DIR TW OPAL DA BK

#### **Description:**

Finish:

LAMP surface wall mounted system AMBIENT G2 LC 1200 DIR. Manufactured from extruded aluminum with an 75% recycling rate with Opal polycarbonate diffusers. Model for LED MID-POWER, colour temperature Tunnable White and IRC80. Electronic DALI gear included. IP40, IK07 ratings. Insulation Class I. Photobiological safety group 0. LED life time: 50.000 L90B10. Available luminaire body finishes: White and black. Frontal accessory sold separately with the desired finish. White, Black, Raw o Anodised (Gold, Bronze, Champagne, Blue and Black).

Dimensions: 1.200 x 80 x 48 mm

Matte black RAL 9011

Installation: Wall mounted