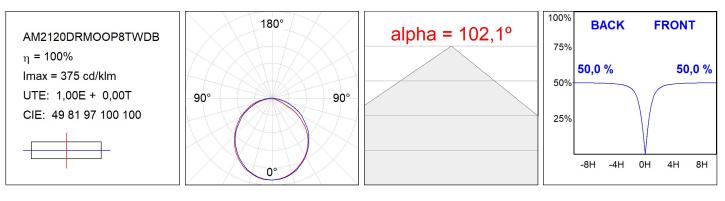

8 mm

Matte black RAL 9011

Installation: Wall mounted

#### **TECHNICAL SPECIFICATIONS:**

| Light output: | 1.982 lm                | °K :          | TUNNABLE WHI     |
|---------------|-------------------------|---------------|------------------|
| Plum:         | 16,3W                   | CRI :         | 80               |
| Efficacy:     | 121,6 lm/w              | MacAdam:      | 3                |
| Туре:         | MID POWER               | Power Supply: | 220-240V 50/60Hz |
| LED Lifetime: | 50.000 L90B10 (Ta=25°C) | Gear:         | Adjustable DALI  |
| Power:        | 14W                     |               |                  |

### Light output tolerance +/- 10%



# **CUSTOM MADE OPTIONS:**





AM2120DRMOOP8TWDB

AMBIENT G2 LC 1200 DIR TW OPAL DA BK

## **PHOTOMETRIC DATA :**





# ACCESORIES :

#### Assembly



Product code: AM2AC120ABK

Description: AMBIENT G2 ACC FRONT INT 1200 AN. BLACK

Product code: AM2AC120ABL

Description: AMBIENT G2 ACC FRONT INT 1200 AN. BLUE



Product code: AM2AC120ABZ





Product code: AM2AC120ACH

Description: AMBIENT G2 ACC FRONT INT 1200 AN. CHAMP



Product code: AM2AC120AGD



Product code: AM2AC120ARW

Description: AMBIENT G2 ACC FRONT INT 1200 AL RAW



Description: Product code: AMBIENT G2 ACC FRONT INT 1200MM BK



Product code: AM2AC120W

Description: AMBIENT G2 ACC FRONT INT 1200MM WH



Product code:

AM2ACECB

AM2AC120B

Description: AMBIENT G2 ACC END COVER BK



Product code: AM2ACECW

Description: AMBIENT G2 ACC END COVER WH

+34937366800 Tel. Web www.lamp.es