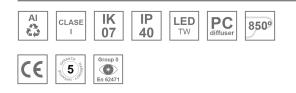

#### **Description:**

Finish:

LAMP surface wall mounted system AMBIENT G2 LC 1200 DIR. Manufactured from extruded aluminum with an 75% recycling rate with Opal polycarbonate diffusers. Model for LED MID-POWER, colour temperature Tunnable White and IRC80. Electronic DALI gear included. IP40, IK07 ratings. Insulation Class I. Photobiological safety group 0. LED life time: 50.000 L90B10. Available luminaire body finishes: White and black. Frontal accessory sold separately with the desired finish. White, Black, Raw o Anodised (Gold, Bronze, Champagne, Blue and Black).