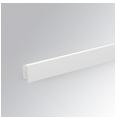

### **Description:**

Finish:

LAMP surface wall mounted system AMBIENT G2 LC 1200 DIR. Manufactured from extruded aluminum with an 75% recycling rate with Opal polycarbonate diffusers. Model for LED MID-POWER, colour temperature 4000K and IRC80. Electronic ON OFF gear included. IP40, IK07 ratings. Insulation Class I. Photobiological safety group 0. LED life time: >72.000 L80B10. Available luminaire body finishes: White and black. Frontal accessory sold separately with the desired finish. White, Black, Raw o Anodised (Gold, Bronze, Champagne, Blue and Black).

Dimensions: 1.200 x 80 x 48 m

Matte white RAL 9010 s: 1.200 x 80 x 48 mm

Installation: Wall mounted