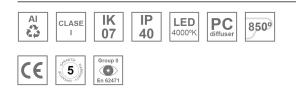

### **Description:**

Finish:

LAMP surface wall mounted system AMBIENT G2 LC 1200 DIR. Manufactured from extruded aluminum with an 75% recycling rate with Opal polycarbonate diffusers. Model for LED MID-POWER, colour temperature 4000K and IRC80. Electronic ON OFF gear included. IP40, IK07 ratings. Insulation Class I. Photobiological safety group 0. LED life time: >72.000 L80B10. Available luminaire body finishes: White and black. Frontal accessory sold separately with the desired finish. White, Black, Raw o Anodised (Gold, Bronze, Champagne, Blue and Black).

### **TECHNICAL SPECIFICATIONS:**

| Light output: | 2.077 lm                 | °K :          | 4000             |
|---------------|--------------------------|---------------|------------------|
| Plum:         | 18,6W                    | CRI :         | 80               |
| Efficacy:     | 111,7 lm/w               | MacAdam:      | 3                |
| Туре:         | MID POWER                | Power Supply: | 220-240V 50/60Hz |
| LED Lifetime: | >72.000 L80B10 (Ta=25°C) | Gear:         | Electronic       |
| Power:        | 16W                      |               |                  |