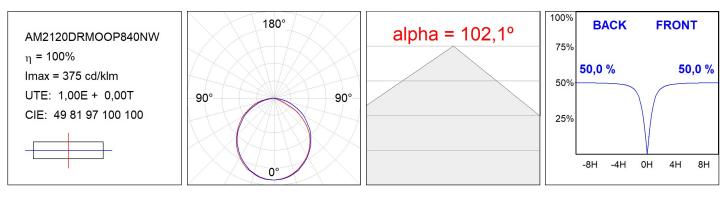

L 9010 s: 1.200 x 80 x 48 mm

Installation: Wall mounted

### **TECHNICAL SPECIFICATIONS:**

| Light output: | 2.077 lm                 | °K :          | 4000             |
|---------------|--------------------------|---------------|------------------|
| Plum:         | 18,6W                    | CRI :         | 80               |
| Efficacy:     | 111,7 lm/w               | MacAdam:      | 3                |
| Туре:         | MID POWER                | Power Supply: | 220-240V 50/60Hz |
| LED Lifetime: | >72.000 L80B10 (Ta=25°C) | Gear:         | Electronic       |
| Power:        | 16W                      |               |                  |

## Light output tolerance +/- 10%



# CUSTOM MADE OPTIONS:





AM2120DRMOOP840NW

AMBIENT G2 LC 1200 DIR NW OPAL WH

## **PHOTOMETRIC DATA :**





# ACCESORIES :

#### Assembly



Product code: AM2AC120ABK

Description: AMBIENT G2 ACC FRONT INT 1200 AN. BLACK

Product code: AM2AC120ABL

Description: AMBIENT G2 ACC FRONT INT 1200 AN. BLUE



Product code: AM2AC120ABZ





Product code: AM2AC120ACH

Description: AMBIENT G2 ACC FRONT INT 1200 AN. CHAMP



Product code: AM2AC120AGD



Product code: AM2AC120ARW

Description: AMBIENT G2 ACC FRONT INT 1200 AL RAW



Description: Product code: AMBIENT G2 ACC FRONT INT 1200MM BK



Product code: AM2AC120W

Description: AMBIENT G2 ACC FRONT INT 1200MM WH



Product code:

AM2ACECB

AM2AC120B

Description: AMBIENT G2 ACC END COVER BK



Product code: AM2ACECW

Description: AMBIENT G2 ACC END COVER WH

+34937366800 Tel. Web www.lamp.es