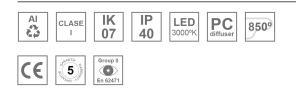

#### **Description:**

Finish:

Dimensions:

LAMP surface wall mounted system AMBIENT G2 LC 1200 DIR. Manufactured from extruded aluminum with an 75% recycling rate with Opal polycarbonate diffusers. Model for LED MID-POWER, colour temperature 3000K and IRC80. Electronic ON OFF gear included. IP40, IK07 ratings. Insulation Class I. Photobiological safety group 0. LED life time: >72.000 L80B10. Available luminaire body finishes: White and black. Frontal accessory sold separately with the desired finish. White, Black, Raw o Anodised (Gold, Bronze, Champagne, Blue and Black).