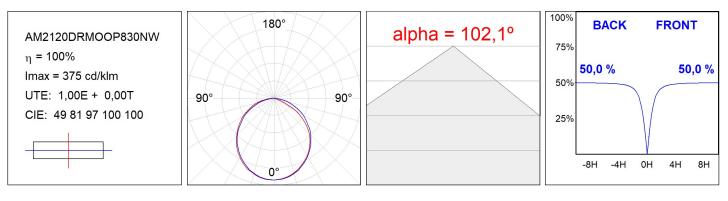

L 9010 s: 1.200 x 80 x 48 mm

Installation: Wall mounted

### **TECHNICAL SPECIFICATIONS:**

| Light output: | 1.980 lm                 | ⁰K :          | 3000             |
|---------------|--------------------------|---------------|------------------|
| Plum:         | 18,6W                    | CRI :         | 80               |
| Efficacy:     | 106,5 lm/w               | MacAdam:      | 3                |
| Туре:         | MID POWER                | Power Supply: | 220-240V 50/60Hz |
| LED Lifetime: | >72.000 L80B10 (Ta=25°C) | Gear:         | Electronic       |
| Power:        | 16W                      |               |                  |

## Light output tolerance +/- 10%



# CUSTOM MADE OPTIONS:





AM2120DRMOOP830NW

AMBIENT G2 LC 1200 DIR WW OPAL WH

## **PHOTOMETRIC DATA :**





# ACCESORIES :

#### Assembly



Product code: AM2AC120ABK

Description: AMBIENT G2 ACC FRONT INT 1200 AN. BLACK

Product code: AM2AC120ABL

Description: AMBIENT G2 ACC FRONT INT 1200 AN. BLUE



Product code: AM2AC120ABZ





Product code: AM2AC120ACH

Description: AMBIENT G2 ACC FRONT INT 1200 AN. CHAMP



Product code: AM2AC120AGD



Product code: AM2AC120ARW

Description: AMBIENT G2 ACC FRONT INT 1200 AL RAW



Description: Product code: AMBIENT G2 ACC FRONT INT 1200MM BK



Product code: AM2AC120W

Description: AMBIENT G2 ACC FRONT INT 1200MM WH



Product code:

AM2ACECB

AM2AC120B

Description: AMBIENT G2 ACC END COVER BK



Product code: AM2ACECW

Description: AMBIENT G2 ACC END COVER WH

+34937366800 Tel. Web www.lamp.es