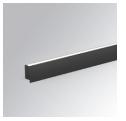

### **Description:**

LAMP surface wall mounted system AMBIENT G2 LC 1200 DIR. Manufactured from extruded aluminum with an 75% recycling rate with Grazer polycarbonate optic. Model for LED MID-POWER, colour temperature 4000K and IRC80. Electronic ON OFF gear included. IP40, IK07 ratings. Insulation Class I. Photobiological safety group 0. LED life time: 63.000 L90B10. Available luminaire body finishes: White and black. Frontal accessory sold separately with the desired finish. White, Black, Raw o Anodised (Gold, Bronze, Champagne, Blue and Black).

Finish:Matte black RAL 9011Dimensions:1.200 x 80 x 48 mm

Installation: Wall mounted