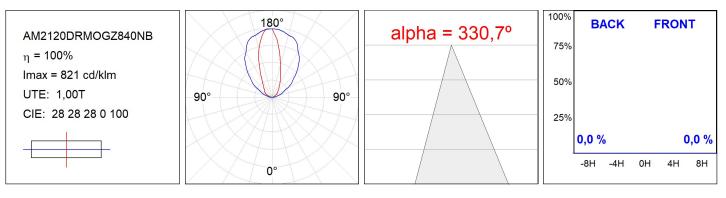

Dimensions:1.200 x 80 x 48 mm

Installation: Wall mounted

### **TECHNICAL SPECIFICATIONS:**

| Light output: | 4.219 lm                | ٥K :          | 4000             |
|---------------|-------------------------|---------------|------------------|
| Plum:         | 30,5W                   | CRI :         | 80               |
| Efficacy:     | 138,3 lm/w              | MacAdam:      | 3                |
| Туре:         | MID POWER               | Power Supply: | 220-240V 50/60Hz |
| LED Lifetime: | 63.000 L90B10 (Ta=25ºC) | Gear:         | Electronic       |
| Power:        | 26W                     |               |                  |

## Light output tolerance +/- 10%



## **CUSTOM MADE OPTIONS:**





AM2120DRMOGZ840NB

AMBIENT G2 LC 1200 DIR NW GRAZER BK

# **PHOTOMETRIC DATA :**





# ACCESORIES :

#### Assembly



Product code: AM2AC120ABK

Description: AMBIENT G2 ACC FRONT INT 1200 AN. BLACK

Product code: AM2AC120ABL

Description: AMBIENT G2 ACC FRONT INT 1200 AN. BLUE



Product code: AM2AC120ABZ





Product code: AM2AC120ACH

Description: AMBIENT G2 ACC FRONT INT 1200 AN. CHAMP



Product code: AM2AC120AGD



Product code: AM2AC120ARW

Description: AMBIENT G2 ACC FRONT INT 1200 AL RAW



Description: Product code: AMBIENT G2 ACC FRONT INT 1200MM BK



Product code: AM2AC120W

Description: AMBIENT G2 ACC FRONT INT 1200MM WH



Product code:

AM2ACECB

AM2AC120B

Description: AMBIENT G2 ACC END COVER BK



Product code: AM2ACECW

Description: AMBIENT G2 ACC END COVER WH

+34937366800 Tel. Web www.lamp.es