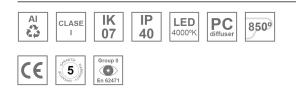

### **Description:**

LAMP surface wall mounted system AMBIENT G2 LC 1200 DIR. Manufactured from extruded aluminum with an 75% recycling rate with Grazer polycarbonate optic. Model for LED MID-POWER, colour temperature 4000K and IRC80. Electronic ON OFF gear included. IP40, IK07 ratings. Insulation Class I. Photobiological safety group 0. LED life time: 63.000 L90B10. Available luminaire body finishes: White and black. Frontal accessory sold separately with the desired finish. White, Black, Raw o Anodised (Gold, Bronze, Champagne, Blue and Black).

### **TECHNICAL SPECIFICATIONS:**

| Light output: | 4.219 lm                | ٥K :          | 4000             |
|---------------|-------------------------|---------------|------------------|
| Plum:         | 30,5W                   | CRI :         | 80               |
| Efficacy:     | 138,3 lm/w              | MacAdam:      | 3                |
| Туре:         | MID POWER               | Power Supply: | 220-240V 50/60Hz |
| LED Lifetime: | 63.000 L90B10 (Ta=25ºC) | Gear:         | Electronic       |
| Power:        | 26W                     |               |                  |