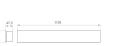

Dimensions: 1.200 x 80 x 48 mm

Matte white RAL 9010

Installation: Wall mounted