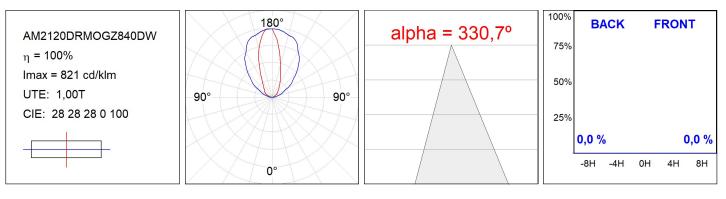

x 48 mm

Matte white RAL 9010

Installation: Wall mounted

### **TECHNICAL SPECIFICATIONS:**

| Light output: | 4.219 lm                | °K :          | 4000             |
|---------------|-------------------------|---------------|------------------|
| Plum:         | 29,6W                   | CRI :         | 80               |
| Efficacy:     | 142,5 lm/w              | MacAdam:      | 3                |
| Туре:         | MID POWER               | Power Supply: | 220-240V 50/60Hz |
| LED Lifetime: | 63.000 L90B10 (Ta=25ºC) | Gear:         | Adjustable DALI  |
| Power:        | 26W                     |               |                  |

## Light output tolerance +/- 10%



# **CUSTOM MADE OPTIONS:**





AM2120DRMOGZ840DW

AMBIENT G2 LC 1200 DIR NW GRAZER DA WH

## PHOTOMETRIC DATA :





# ACCESORIES :

#### Assembly



Product code: AM2AC120ABK

Description: AMBIENT G2 ACC FRONT INT 1200 AN. BLACK

Product code: AM2AC120ABL

Description: AMBIENT G2 ACC FRONT INT 1200 AN. BLUE



Product code: AM2AC120ABZ





Product code: AM2AC120ACH

Description: AMBIENT G2 ACC FRONT INT 1200 AN. CHAMP



Product code: AM2AC120AGD



Product code: AM2AC120ARW

Description: AMBIENT G2 ACC FRONT INT 1200 AL RAW



Description: Product code: AMBIENT G2 ACC FRONT INT 1200MM BK



Product code: AM2AC120W

Description: AMBIENT G2 ACC FRONT INT 1200MM WH



Product code:

AM2ACECB

AM2AC120B

Description: AMBIENT G2 ACC END COVER BK



Product code: AM2ACECW

Description: AMBIENT G2 ACC END COVER WH

+34937366800 Tel. Web www.lamp.es