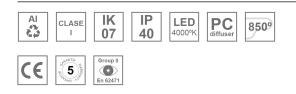

### **Description:**

Finish:

LAMP surface wall mounted system AMBIENT G2 LC 1200 DIR. Manufactured from extruded aluminum with an 75% recycling rate with Grazer polycarbonate optic. Model for LED MID-POWER, colour temperature 4000K and IRC80. Electronic DALI gear included. IP40, IK07 ratings. Insulation Class I. Photobiological safety group 0. LED life time: 63.000 L90B10. Available luminaire body finishes: White and black. Frontal accessory sold separately with the desired finish. White, Black, Raw o Anodised (Gold, Bronze, Champagne, Blue and Black).