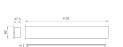

Dimensions: 1.200 x 80 x 48 mm

Matte white RAL 9010

Installation: Wall mounted