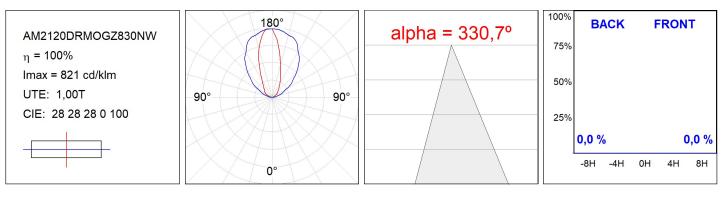

x 80 x 48 mm

Matte white RAL 9010

Installation: Wall mounted

## **TECHNICAL SPECIFICATIONS:**

| Light output: | 3.980 lm                | ⁰К:           | 3000             |
|---------------|-------------------------|---------------|------------------|
| Plum:         | 30,5W                   | CRI :         | 80               |
| Efficacy:     | 130,5 lm/w              | MacAdam:      | 3                |
| Туре:         | MID POWER               | Power Supply: | 220-240V 50/60Hz |
| LED Lifetime: | 63.000 L90B10 (Ta=25⁰C) | Gear:         | Electronic       |
| Power:        | 26W                     |               |                  |

## Light output tolerance +/- 10%



# **CUSTOM MADE OPTIONS:**





AM2120DRMOGZ830NW

AMBIENT G2 LC 1200 DIR WW GRAZER WH

# PHOTOMETRIC DATA :





# ACCESORIES :

#### Assembly



Product code: AM2AC120ABK

Description: AMBIENT G2 ACC FRONT INT 1200 AN. BLACK

Product code: AM2AC120ABL

Description: AMBIENT G2 ACC FRONT INT 1200 AN. BLUE



Product code: AM2AC120ABZ





Product code: AM2AC120ACH

Description: AMBIENT G2 ACC FRONT INT 1200 AN. CHAMP



Product code: AM2AC120AGD



Product code: AM2AC120ARW

Description: AMBIENT G2 ACC FRONT INT 1200 AL RAW



Description: Product code: AMBIENT G2 ACC FRONT INT 1200MM BK



Product code: AM2AC120W

Description: AMBIENT G2 ACC FRONT INT 1200MM WH



Product code:

AM2ACECB

AM2AC120B

Description: AMBIENT G2 ACC END COVER BK



Product code: AM2ACECW

Description: AMBIENT G2 ACC END COVER WH

+34937366800 Tel. Web www.lamp.es