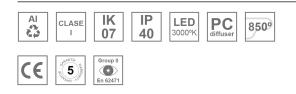

### **Description:**

Finish:

LAMP surface wall mounted system AMBIENT G2 LC 1200 DIR. Manufactured from extruded aluminum with an 75% recycling rate with Grazer polycarbonate optic. Model for LED MID-POWER, colour temperature 3000K and IRC80. Electronic ON OFF gear included. IP40, IK07 ratings. Insulation Class I. Photobiological safety group 0. LED life time: 63.000 L90B10. Available luminaire body finishes: White and black. Frontal accessory sold separately with the desired finish. White, Black, Raw o Anodised (Gold, Bronze, Champagne, Blue and Black).

## **TECHNICAL SPECIFICATIONS:**

| Light output: | 3.980 lm                | ⁰К:           | 3000             |
|---------------|-------------------------|---------------|------------------|
| Plum:         | 30,5W                   | CRI :         | 80               |
| Efficacy:     | 130,5 lm/w              | MacAdam:      | 3                |
| Туре:         | MID POWER               | Power Supply: | 220-240V 50/60Hz |
| LED Lifetime: | 63.000 L90B10 (Ta=25⁰C) | Gear:         | Electronic       |
| Power:        | 26W                     |               |                  |