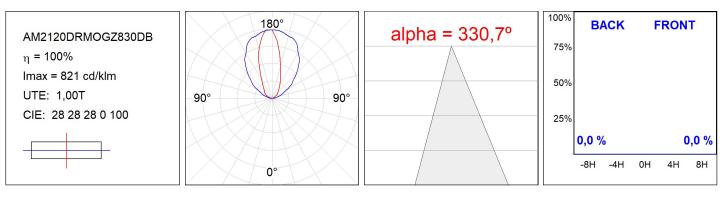

imensions:1.200 x 80 x 48 mm

Installation: Wall mounted

## **TECHNICAL SPECIFICATIONS:**

| Light output: | 3.980 lm                | ⁰K :          | 3000             |
|---------------|-------------------------|---------------|------------------|
| Plum:         | 29,6W                   | CRI :         | 80               |
| Efficacy:     | 134,5 lm/w              | MacAdam:      | 3                |
| Туре:         | MID POWER               | Power Supply: | 220-240V 50/60Hz |
| LED Lifetime: | 63.000 L90B10 (Ta=25ºC) | Gear:         | Adjustable DALI  |
| Power:        | 26W                     |               |                  |

## Light output tolerance +/- 10%



# **CUSTOM MADE OPTIONS:**





AM2120DRMOGZ830DB

AMBIENT G2 LC 1200 DIR WW GRAZER DA BK

# **PHOTOMETRIC DATA :**





# ACCESORIES :

#### Assembly



Product code: AM2AC120ABK

Description: AMBIENT G2 ACC FRONT INT 1200 AN. BLACK

Product code: AM2AC120ABL

Description: AMBIENT G2 ACC FRONT INT 1200 AN. BLUE



Product code: AM2AC120ABZ





Product code: AM2AC120ACH

Description: AMBIENT G2 ACC FRONT INT 1200 AN. CHAMP



Product code: AM2AC120AGD



Product code: AM2AC120ARW

Description: AMBIENT G2 ACC FRONT INT 1200 AL RAW



Description: Product code: AMBIENT G2 ACC FRONT INT 1200MM BK



Product code: AM2AC120W

Description: AMBIENT G2 ACC FRONT INT 1200MM WH



Product code:

AM2ACECB

AM2AC120B

Description: AMBIENT G2 ACC END COVER BK



Product code: AM2ACECW

Description: AMBIENT G2 ACC END COVER WH

+34937366800 Tel. Web www.lamp.es