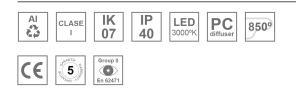

### **Description:**

LAMP surface wall mounted system AMBIENT G2 LC 1200 DIR. Manufactured from extruded aluminum with an 75% recycling rate with Grazer polycarbonate optic. Model for LED MID-POWER, colour temperature 3000K and IRC80. Electronic DALI gear included. IP40, IK07 ratings. Insulation Class I. Photobiological safety group 0. LED life time: 63.000 L90B10. Available luminaire body finishes: White and black. Frontal accessory sold separately with the desired finish. White, Black, Raw o Anodised (Gold, Bronze, Champagne, Blue and Black).

## **TECHNICAL SPECIFICATIONS:**

| Light output: | 3.980 lm                | ⁰K :          | 3000             |
|---------------|-------------------------|---------------|------------------|
| Plum:         | 29,6W                   | CRI :         | 80               |
| Efficacy:     | 134,5 lm/w              | MacAdam:      | 3                |
| Туре:         | MID POWER               | Power Supply: | 220-240V 50/60Hz |
| LED Lifetime: | 63.000 L90B10 (Ta=25ºC) | Gear:         | Adjustable DALI  |
| Power:        | 26W                     |               |                  |