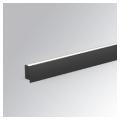

## AMBIENT G2 LC 1200 DIR WW GRAZER DA BK

### **Description:**

LAMP surface wall mounted system AMBIENT G2 LC 1200 DIR. Manufactured from extruded aluminum with an 75% recycling rate with Grazer polycarbonate optic. Model for LED MID-POWER, colour temperature 3000K and IRC80. Electronic DALI gear included. IP40, IK07 ratings. Insulation Class I. Photobiological safety group 0. LED life time: 63.000 L90B10. Available luminaire body finishes: White and black. Frontal accessory sold separately with the desired finish. White, Black, Raw o Anodised (Gold, Bronze, Champagne, Blue and Black).

| 47,5 | - | 1126 | - |
|------|---|------|---|
| 8    |   |      |   |
| 47,5 |   |      | 1 |

Finish:Matte black RAL 9011Dimensions:1.200 x 80 x 48 mm

Installation: Wall mounted