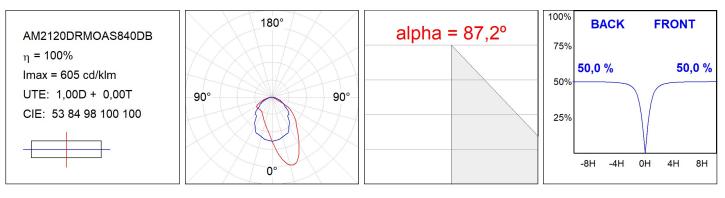

ensions:1.200 x 80 x 48 mm

Installation: Wall mounted

## **TECHNICAL SPECIFICATIONS:**

| Light output: | 2.283 lm                 | ⁰K :          | 4000             |
|---------------|--------------------------|---------------|------------------|
| Plum:         | 18,4W                    | CRI :         | 80               |
| Efficacy:     | 124,1 lm/w               | MacAdam:      | 3                |
| Туре:         | MID POWER                | Power Supply: | 220-240V 50/60Hz |
| LED Lifetime: | >72.000 L80B10 (Ta=25°C) | Gear:         | Adjustable DALI  |
| Power:        | 16W                      |               |                  |

## Light output tolerance +/- 10%



## **CUSTOM MADE OPTIONS:**





AM2120DRMOAS840DB

AMBIENT G2 LC 1200 DIR NW ASYM DA BK

# PHOTOMETRIC DATA :





# ACCESORIES :

#### Assembly



Product code: AM2AC120ABK

Description: AMBIENT G2 ACC FRONT INT 1200 AN. BLACK

Product code: AM2AC120ABL

Description: AMBIENT G2 ACC FRONT INT 1200 AN. BLUE



Product code: AM2AC120ABZ





Product code: AM2AC120ACH

Description: AMBIENT G2 ACC FRONT INT 1200 AN. CHAMP



Product code: AM2AC120AGD



Product code: AM2AC120ARW

Description: AMBIENT G2 ACC FRONT INT 1200 AL RAW



Description: Product code: AMBIENT G2 ACC FRONT INT 1200MM BK



Product code: AM2AC120W

Description: AMBIENT G2 ACC FRONT INT 1200MM WH



Product code:

AM2ACECB

AM2AC120B

Description: AMBIENT G2 ACC END COVER BK



Product code: AM2ACECW

Description: AMBIENT G2 ACC END COVER WH

+34937366800 Tel. Web www.lamp.es