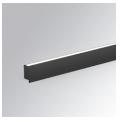

| 47,5 | 1126 | - |
|------|------|---|
| h    |      |   |
|      |      |   |

Finish:Matte black RAL 9011Dimensions:1.200 x 80 x 48 mm

Installation: Wall mounted