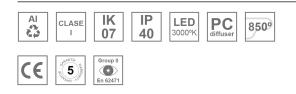

### **Description:**

Finish:

LAMP surface wall mounted system AMBIENT G2 LC 1200 DIR. Manufactured from extruded aluminum with an 75% recycling rate with Asymetric polycarbonate optic. Model for LED MID-POWER, colour temperature 3000K and IRC80. Electronic ON OFF gear included. IP40, IK07 ratings. Insulation Class I. Photobiological safety group 0. LED life time: >72.000 L80B10. Available luminaire body finishes: White and black. Frontal accessory sold separately with the desired finish. White, Black, Raw o Anodised (Gold, Bronze, Champagne, Blue and Black).

## **TECHNICAL SPECIFICATIONS:**

| Light output: | 2.176 lm                 | °K :          | 3000             |
|---------------|--------------------------|---------------|------------------|
| Plum:         | 18,6W                    | CRI :         | 80               |
| Efficacy:     | 117 lm/w                 | MacAdam:      | 3                |
| Туре:         | MID POWER                | Power Supply: | 220-240V 50/60Hz |
| LED Lifetime: | >72.000 L80B10 (Ta=25°C) | Gear:         | Electronic       |
| Power:        | 16W                      |               |                  |