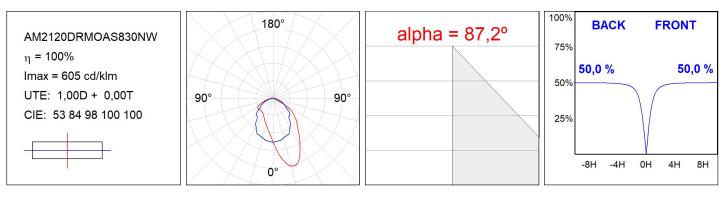

mm

Matte white RAL 9010

Installation: Wall mounted

## **TECHNICAL SPECIFICATIONS:**

| Light output: | 2.176 lm                 | °K :          | 3000             |
|---------------|--------------------------|---------------|------------------|
| Plum:         | 18,6W                    | CRI :         | 80               |
| Efficacy:     | 117 lm/w                 | MacAdam:      | 3                |
| Туре:         | MID POWER                | Power Supply: | 220-240V 50/60Hz |
| LED Lifetime: | >72.000 L80B10 (Ta=25°C) | Gear:         | Electronic       |
| Power:        | 16W                      |               |                  |

## Light output tolerance +/- 10%



# **CUSTOM MADE OPTIONS:**





AM2120DRMOAS830NW

AMBIENT G2 LC 1200 DIR WW ASYM WH

## **PHOTOMETRIC DATA :**





# ACCESORIES :

#### Assembly



Product code: AM2AC120ABK

Description: AMBIENT G2 ACC FRONT INT 1200 AN. BLACK

Product code: AM2AC120ABL

Description: AMBIENT G2 ACC FRONT INT 1200 AN. BLUE



Product code: AM2AC120ABZ





Product code: AM2AC120ACH

Description: AMBIENT G2 ACC FRONT INT 1200 AN. CHAMP



Product code: AM2AC120AGD



Product code: AM2AC120ARW

Description: AMBIENT G2 ACC FRONT INT 1200 AL RAW



Description: Product code: AMBIENT G2 ACC FRONT INT 1200MM BK



Product code: AM2AC120W

Description: AMBIENT G2 ACC FRONT INT 1200MM WH



Product code:

AM2ACECB

AM2AC120B

Description: AMBIENT G2 ACC END COVER BK



Product code: AM2ACECW

Description: AMBIENT G2 ACC END COVER WH

+34937366800 Tel. Web www.lamp.es