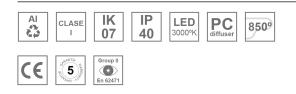

#### **Description:**

LAMP surface wall mounted system AMBIENT G2 LC 1200 DIR. Manufactured from extruded aluminum with an 75% recycling rate with Asymetric polycarbonate optic. Model for LED MID-POWER, colour temperature 3000K and IRC80. Electronic DALI gear included. IP40, IK07 ratings. Insulation Class I. Photobiological safety group 0. LED life time: >72.000 L80B10. Available luminaire body finishes: White and black. Frontal accessory sold separately with the desired finish. White, Black, Raw o Anodised (Gold, Bronze, Champagne, Blue and Black).

### **TECHNICAL SPECIFICATIONS:**

| Light output: | 2.176 lm                 | ⁰К:           | 3000             |
|---------------|--------------------------|---------------|------------------|
| Plum:         | 18,4W                    | CRI :         | 80               |
| Efficacy:     | 118,3 lm/w               | MacAdam:      | 3                |
| Туре:         | MID POWER                | Power Supply: | 220-240V 50/60Hz |
| LED Lifetime: | >72.000 L80B10 (Ta=25°C) | Gear:         | Adjustable DALI  |
| Power:        | 16W                      |               |                  |