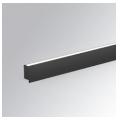

## AMBIENT G2 LC 1200 DIR WW ASYM DA BK

| 47.5 |      |      |   |
|------|------|------|---|
|      | 47,5 | 1126 | - |
|      |      |      |   |
|      |      |      |   |

Finish:Matte black RAL 9011Dimensions:1.200 x 80 x 48 mm

Installation: Wall mounted