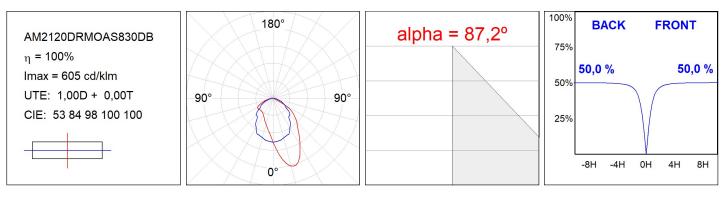

## **PHOTOMETRIC DATA :**

### **TECHNICAL SPECIFICATIONS:**

| Light output: | 2.176 lm                 | ⁰К:           | 3000             |
|---------------|--------------------------|---------------|------------------|
| Plum:         | 18,4W                    | CRI :         | 80               |
| Efficacy:     | 118,3 lm/w               | MacAdam:      | 3                |
| Туре:         | MID POWER                | Power Supply: | 220-240V 50/60Hz |
| LED Lifetime: | >72.000 L80B10 (Ta=25°C) | Gear:         | Adjustable DALI  |
| Power:        | 16W                      |               |                  |