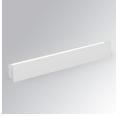

#### **Description:**

Finish:

Dimensions:

LAMP surface wall mounted fixture AMBIENT G2 IND 1200 DIR. Manufactured from extruded aluminum with an 75% recycling rate with Opal polycarbonate diffuser. Model for LED MID-POWER, colour temperature 4000K and IRC80. Electronic ON OFF gear included. IP40, IK07 ratings. Insulation Class I. Photobiological safety group 0. LED life time: >72.000 L80B10. Available luminaire body finishes: White and black. Frontal accessory sold separately with the desired finish. White, Black, Raw o Anodised (Gold, Bronze, Champagne, Blue and Black).

Installation: Wall mounted

Matte white RAL 9010 s: 1.200 x 80 x 48 mm