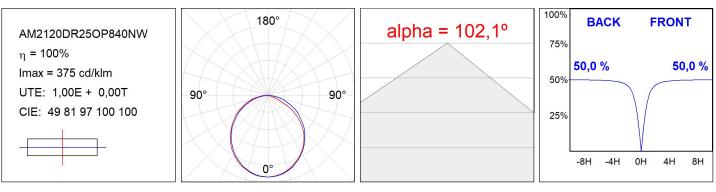

# TECHNICAL SPECIFICATIONS:

| Light output: | 2.077 lm                 | ⁰К:           | 4000             |
|---------------|--------------------------|---------------|------------------|
| Plum:         | 18,6W                    | CRI :         | 80               |
| Efficacy:     | 111,7 lm/w               | MacAdam:      | 3                |
| Туре:         | MID POWER                | Power Supply: | 220-240V 50/60Hz |
| LED Lifetime: | >72.000 L80B10 (Ta=25°C) | Gear:         | Electronic       |
| Power:        | 16W                      |               |                  |

### Light output tolerance +/- 10%