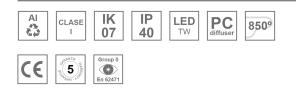

#### **Description:**

Finish:

LAMP surface wall mounted system AMBIENT G2 LC 1200 D/I. Manufactured from extruded aluminum with an 75% recycling rate with Opal polycarbonate diffusers. Model for LED MID-POWER, colour temperature Tunnable White and IRC80. Electronic DALI gear included. IP40, IK07 ratings. Insulation Class I. Photobiological safety group 0. LED life time: 50.000 L90B10. Available luminaire body finishes: White and black. Frontal accessory sold separately with the desired finish. White, Black, Raw o Anodised (Gold, Bronze, Champagne, Blue and Black).

## **TECHNICAL SPECIFICATIONS:**

| Light output: | 3.964 lm                | ⁰K :          | TUNNABLE WHI     |
|---------------|-------------------------|---------------|------------------|
| Plum:         | 31,9W                   | CRI :         | 80               |
| Efficacy:     | 124,3 lm/w              | MacAdam:      | 3                |
| Туре:         | MID POWER               | Power Supply: | 220-240V 50/60Hz |
| LED Lifetime: | 50.000 L90B10 (Ta=25°C) | Gear:         | Adjustable DALI  |
| Power:        | 28W                     |               |                  |