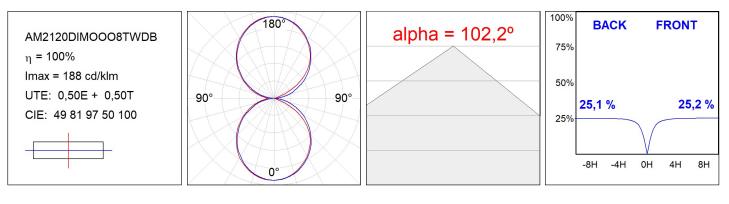

x 48 mm

Matte black RAL 9011

Installation: Wall mounted

## **TECHNICAL SPECIFICATIONS:**

| Light output: | 3.964 lm                | ⁰K :          | TUNNABLE WHI     |
|---------------|-------------------------|---------------|------------------|
| Plum:         | 31,9W                   | CRI :         | 80               |
| Efficacy:     | 124,3 lm/w              | MacAdam:      | 3                |
| Туре:         | MID POWER               | Power Supply: | 220-240V 50/60Hz |
| LED Lifetime: | 50.000 L90B10 (Ta=25°C) | Gear:         | Adjustable DALI  |
| Power:        | 28W                     |               |                  |

## Light output tolerance +/- 10%



# **CUSTOM MADE OPTIONS:**





AM2120DIMOOO8TWDB

AMBIENT G2 LC 1200 D/I TW OP/OP DA BK

# **PHOTOMETRIC DATA :**





# ACCESORIES :

#### Assembly



Product code: AM2AC120ABK

Description: AMBIENT G2 ACC FRONT INT 1200 AN. BLACK

Product code: AM2AC120ABL

Description: AMBIENT G2 ACC FRONT INT 1200 AN. BLUE



Product code: AM2AC120ABZ





Product code: AM2AC120ACH

Description: AMBIENT G2 ACC FRONT INT 1200 AN. CHAMP



Product code: AM2AC120AGD



Product code: AM2AC120ARW

Description: AMBIENT G2 ACC FRONT INT 1200 AL RAW



Description: Product code: AMBIENT G2 ACC FRONT INT 1200MM BK



Product code: AM2AC120W

Description: AMBIENT G2 ACC FRONT INT 1200MM WH



Product code:

AM2ACECB

AM2AC120B

Description: AMBIENT G2 ACC END COVER BK



Product code: AM2ACECW

Description: AMBIENT G2 ACC END COVER WH

+34937366800 Tel. Web www.lamp.es