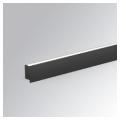

#### **Description:**

Finish:

LAMP surface wall mounted system AMBIENT G2 LC 1200 D/I. Manufactured from extruded aluminum with an 75% recycling rate with Opal polycarbonate diffusers. Model for LED MID-POWER, colour temperature Tunnable White and IRC80. Electronic DALI gear included. IP40, IK07 ratings. Insulation Class I. Photobiological safety group 0. LED life time: 50.000 L90B10. Available luminaire body finishes: White and black. Frontal accessory sold separately with the desired finish. White, Black, Raw o Anodised (Gold, Bronze, Champagne, Blue and Black).

Dimensions: 1.200 x 80 x 48 mm

Matte black RAL 9011

Installation: Wall mounted