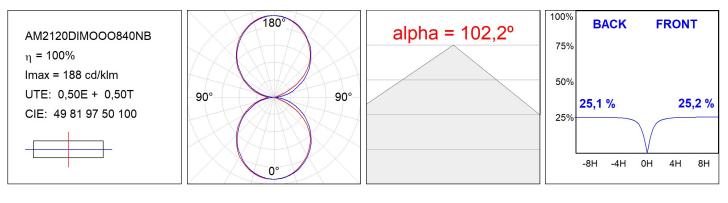

8 mm

Matte black RAL 9011

Installation: Wall mounted

#### **TECHNICAL SPECIFICATIONS:**

| Light output: | 4.154 lm                 | ⁰K :          | 4000             |
|---------------|--------------------------|---------------|------------------|
| Plum:         | 34,8W                    | CRI :         | 80               |
| Efficacy:     | 119,4 lm/w               | MacAdam:      | 3                |
| Туре:         | MID POWER                | Power Supply: | 220-240V 50/60Hz |
| LED Lifetime: | >72.000 L80B10 (Ta=25°C) | Gear:         | Electronic       |
| Power:        | 32W                      |               |                  |

## Light output tolerance +/- 10%



## **CUSTOM MADE OPTIONS:**





AM2120DIMOOO840NB

AMBIENT G2 LC 1200 D/I NW OP/OP BK

# PHOTOMETRIC DATA :





# ACCESORIES :

#### Assembly



Product code: AM2AC120ABK

Description: AMBIENT G2 ACC FRONT INT 1200 AN. BLACK

Product code: AM2AC120ABL

Description: AMBIENT G2 ACC FRONT INT 1200 AN. BLUE



Product code: AM2AC120ABZ





Product code: AM2AC120ACH

Description: AMBIENT G2 ACC FRONT INT 1200 AN. CHAMP



Product code: AM2AC120AGD



Product code: AM2AC120ARW

Description: AMBIENT G2 ACC FRONT INT 1200 AL RAW



Description: Product code: AMBIENT G2 ACC FRONT INT 1200MM BK



Product code: AM2AC120W

Description: AMBIENT G2 ACC FRONT INT 1200MM WH



Product code:

AM2ACECB

AM2AC120B

Description: AMBIENT G2 ACC END COVER BK



Product code: AM2ACECW

Description: AMBIENT G2 ACC END COVER WH

+34937366800 Tel. Web www.lamp.es