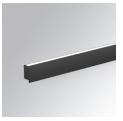

## AMBIENT G2 LC 1200 D/I NW OP/OP BK

#### **Description:**

Finish:

LAMP surface wall mounted system AMBIENT G2 LC 1200 D/I. Manufactured from extruded aluminum with an 75% recycling rate with Opal polycarbonate diffusers. Model for LED MID-POWER, colour temperature 4000K and IRC80. Electronic ON OFF gear included. IP40, IK07 ratings. Insulation Class I. Photobiological safety group 0. LED life time: >72.000 L80B10. Available luminaire body finishes: White and black. Frontal accessory sold separately with the desired finish. White, Black, Raw o Anodised (Gold, Bronze, Champagne, Blue and Black).

Dimensions: 1.200 x 80 x 48 mm

Matte black RAL 9011

Installation: Wall mounted